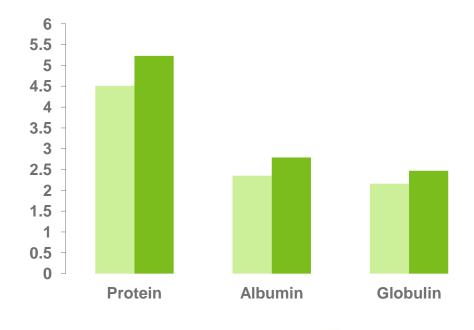

# Efficacy of REVITAL Plus Liquid during 'stress' periods:

- Mycotoxin contamination
- Dietary challenge
- Change in diets/ Diet transition
- O Disease challenge

Broilers; viral disease challenge, China RPL 1l / 1000 l during d32-35

Feed consumption (kg/house)

Mortality (animals/house)