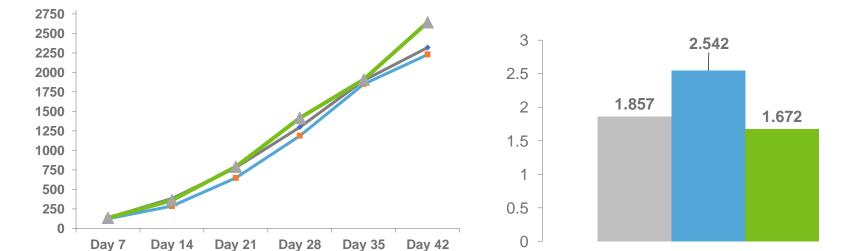

#### Efficacy of REVITAL Plus Liquid during stress 'periods'

- Mycotoxin contamination
- Dietary challenge
- Change in diets/ Diet transition
- Disease challenge

Broilers challenged with dietary lectins, Brazil

Control + lectins
Control + lectins + RPL

Live weight evolution from day 1 - day 42