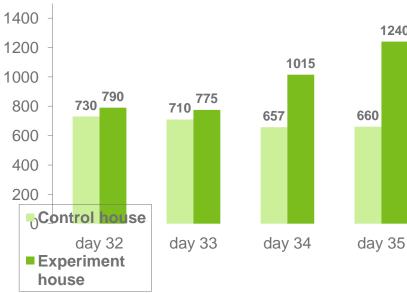

# Efficacy of REVITAL Plus Liquid during 'stress' periods:

- Mycotoxin contamination
- Dietary challenge
- Change in diets/ Diet transition
- O Disease challenge

Broilers; viral disease challenge, China RPL 1l / 1000 l during d32-35

Feed consumption (kg/house)

Mortality (animals/house)