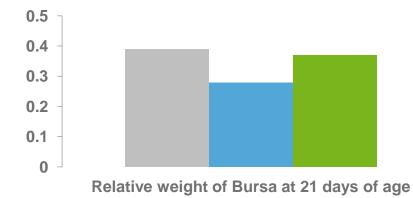

Efficacy of REVITAL Plus Liquid during stress 'periods'

- Mycotoxin contamination
- Dietary challenge
- Change in diets/ Diet transition
- Disease challenge

- o broilers
- o challenge: Aflatoxins (2,8 ppm) contaminated diet
- REVITAL®Plus Liquid : 1 ml/l

Weight day 21