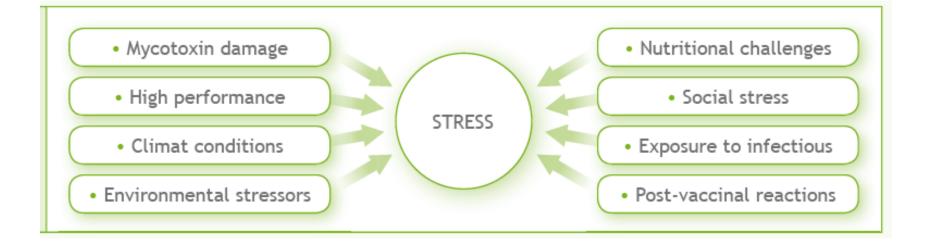

### What is stress?

### **Consequences of stress**

- Decrease in feed-intake
- Negative effects on reproduction
- Suppressed immunity
- Reduced performance

 $\rightarrow$  LOWER PROFITABILITY

- o a liquid formulation: fast application
- o to reduce /overcome stress- induced performance problems
- Every selected ingredient has a specific mode of action, resulting in a multifunctional product: