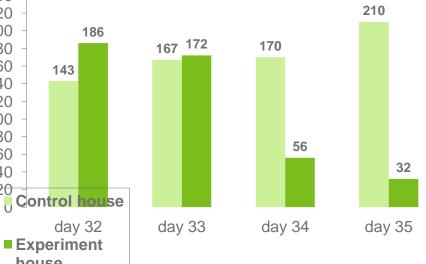

# Efficacy of REVITAL Plus Liquid during 'stress' periods:

- Mycotoxin contamination
- Dietary challenge
- Change in diets/ Diet transition
- O Disease challenge

Broilers; viral disease challenge, China RPL 1l / 1000 l during d32-35

Feed consumption (kg/house)

Mortality (animals/house)