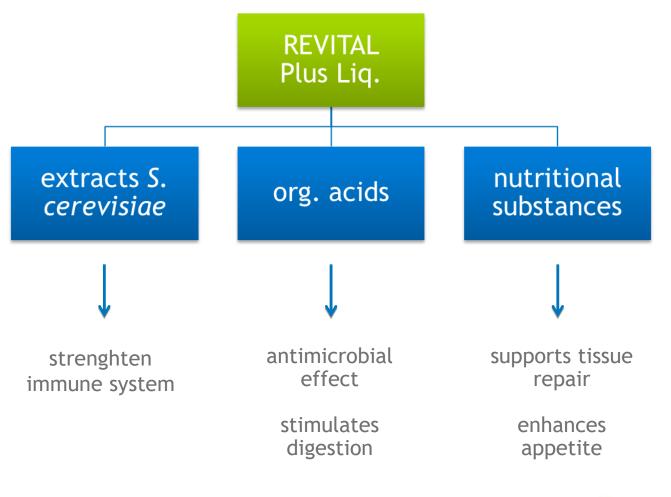

### **REVITAL Plus liquid**

Stress management and revitalization programme

### **Consequences of stress**

- Decrease in feed-intake
- Negative effects on reproduction
- Suppressed immunity
- Reduced performance

 $\rightarrow$  LOWER PROFITABILITY

- o a liquid formulation: fast application
- o to reduce /overcome stress- induced performance problems
- Every selected ingredient has a specific mode of action, resulting in a multifunctional product:

### **REVITAL®Plus Liquid**

- Birds regaining health and productivity
- Immunity support in the presence of immune depressants
- Improved feed intake and FCR
- o Improved growth
- A more homogenous flock
- Higher profitability