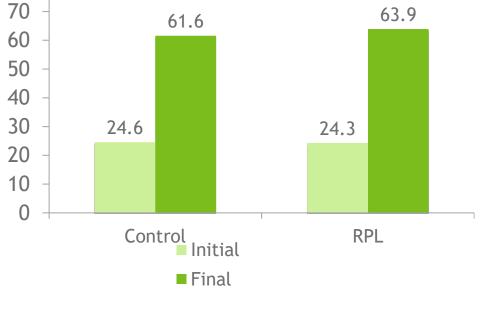

#### Efficacy of REVITAL Plus Liquid during stress 'periods'

- Mycotoxin contamination
- Dietary challenge
- O Change in diets/ Diet transition
- Disease challenge

Pigs after diets transition at 65 days of age; RPL for 10 days Weighing at day 65 and day 110.

Average weight (kg)

Piglets post-weaning, Brazil.

- T1: Control program
- T2: Control program +
  - + 7 days RPL (1ml/l) from 21 to 28 days
  - + 7 days from 35 to 42 days

Results at 63 days old:

| Treatment | % at target<br>wt.<br>(18 kg) | Mortality %       |
|-----------|-------------------------------|-------------------|
| Ctrl      | 86,27                         | 5,36ª             |
| RPL       | 91,82                         | 1,79 <sup>b</sup> |