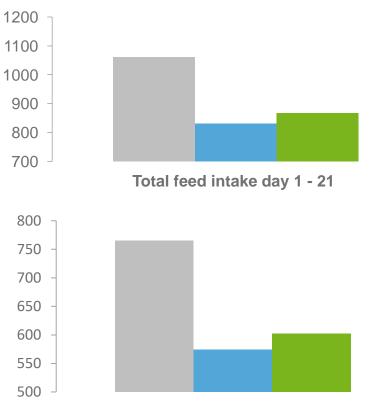

Efficacy of REVITAL Plus Liquid during stress 'periods'

- Mycotoxin contamination
- Dietary challenge
- Change in diets/ Diet transition
- Disease challenge

- o broilers
- o challenge: Aflatoxins (2,8 ppm) contaminated diet
- REVITAL®Plus Liquid : 1 ml/l

Weight day 21